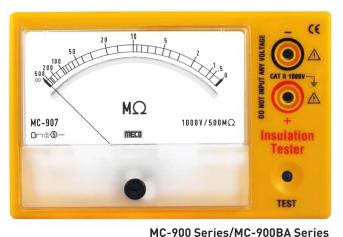

## Features

- Single Person Push Button Operation
- High Accuracy ± 5% of Indicated Value in Effective Range
- Scale Length : 80mm (approx.)
- Terminal Voltage : More Than 85% of Rated Voltage for Insulation Resistance
- Measurement from 10% to 100% of the Insulation Resistance Range
- ABS Resin Yellow Case with Polycarbonate Meter Front Cover
- Meets Requirement of IEC 61010, Installation Category II, 1000VPhase Earth
- Designed to Generally Confirm to IS 10656-1983
- 7 Models with various Voltage & MOhm Ranges
- Battery Adaptor (Optional) for MC-900BA Series

| Model             | Range           | Test Voltage DC |
|-------------------|-----------------|-----------------|
| MC-901 / MC-901BA | 0 - 20 M Ohms   | 100 V           |
| MC-903 / MC-903BA | 0 - 100 M Ohms  | 500 V           |
| MC-904 / MC-904BA | 0 - 500 M Ohms  | 500 V           |
| MC-941 / MC-941BA | 0 - 1000 M Ohms | 500 V           |
| MC-906 / MC-906BA | 0 - 200 M Ohms  | 1000 V          |
| MC-907 / MC-907BA | 0 - 500 M Ohms  | 1000 V          |
| MC-981/MC-981BA   | 0 - 2000 M Ohms | 1000 V          |