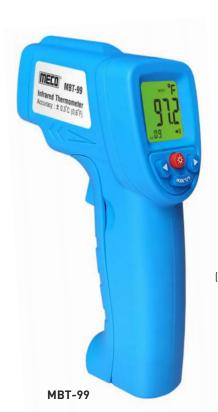

## Features :

- Handheld
- Precise non-contact measurements
- Measures temperature from distance
- Reduces risk of virus spread
- Body Temperature Measurements
- Surface Temperature Measurements
- Fast response (5 Sec.)
- 32 Measuring Data can be stored
- LCD display with Green, Orange and Red backlights to classify level of temperature (Only for Body Temperature Measurement)
- °C / °F switchable
- Auto power off

## **General Specifications**

| Body Temperature Measuring Range       | 32.0°C ~ 43.0°C (89.6°F ~ 109.4°F)                            |
|----------------------------------------|---------------------------------------------------------------|
| Body Temperature Measuring Accuracy    | ± 0.3°C (± 0.6°F)                                             |
| Surface Temperature Measuring Range    | 0.0°C ~ 100.0°C (32.0°F ~ 212.0°F)                            |
| Surface Temperature Measuring Accuracy | ± 1°C (± 1.8°F)                                               |
| Resolution                             | 0.1°C/0.1°F                                                   |
| Response Time                          | 5 Sec.                                                        |
| Measuring Distance                     | 5 ~ 8 cm                                                      |
| Auto Power Off                         | 10 Sec (approx.)                                              |
| Operating Temperature                  | 10°C ~ 40°C (50°F ~ 104°F)                                    |
| Storage Temperature                    | -10°C ~ 60°C (14°F ~ 140°F)                                   |
| Relative Humidity                      | 10% ~ 90% RH operating, <80% RH storage                       |
| Power                                  | 1.5V AAA Battery x 2 pcs.                                     |
| Weight                                 | 140gms (including battery approx.)                            |
| Dimension                              | 165 x 95 x 45mm (approx.)                                     |
| Accessories                            | Carrying Pouch, Instruction Manual, 1.5V AAA Battery x 2 pcs. |