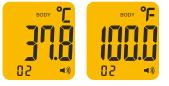

**Green** Normal Temperature (Less than 37.3°C / 99.2°F)

Orange Marginally High Temperature (Between 37.4°C to 37.9°C / 99.3°F to 100.3°F)

**Red** Very High Temperature (Above 37.9°C / 100.3°F)