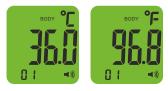

**Green** Normal Temperature (Less than 37.3°C / 99.2°F)

Orange Marginally High Temperature (Between 37.4°C to 37.9°C / 99.3°F to 100.3°F)

**Red** Very High Temperature (Above 37.9°C / 100.3°F)